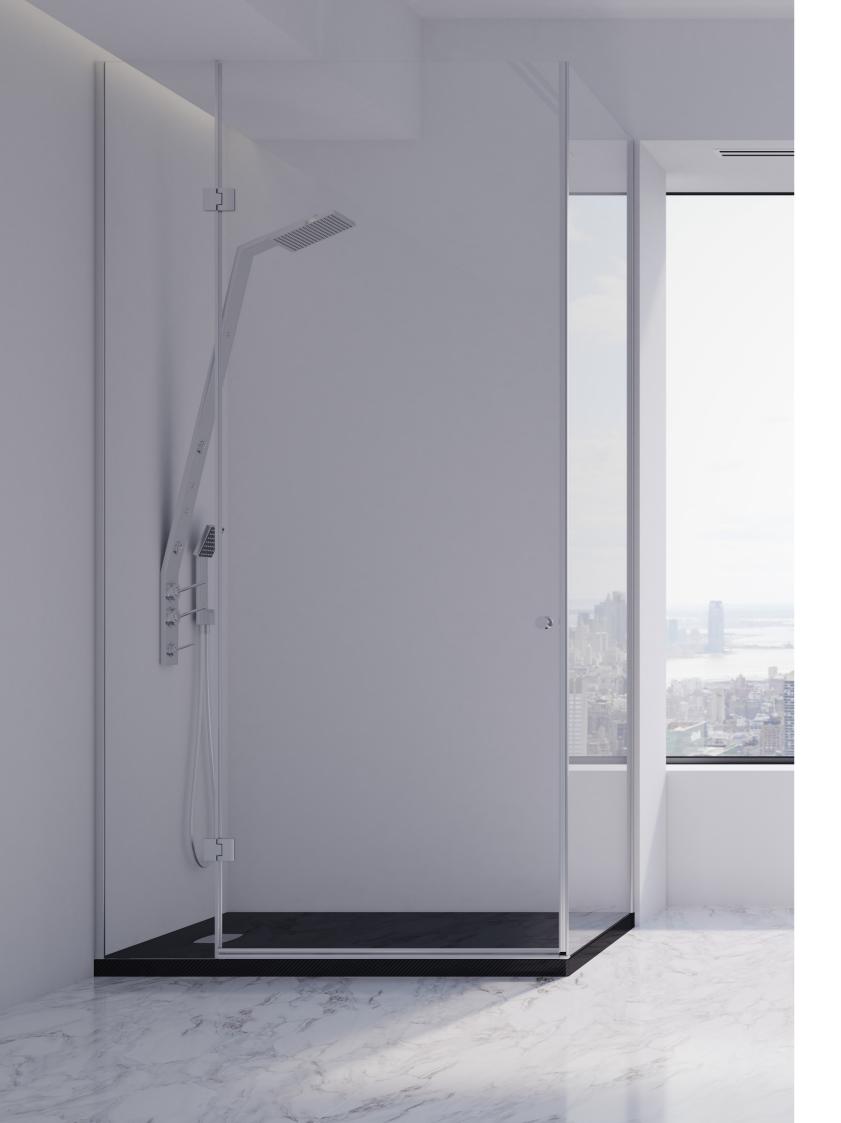

# Shower plate AUKA

Built in carbon fiber with a smooth slope. Exclusive drain in machined aluminium.

 Lengh 1400 mm
 Lengh 2000 mm

 Depth 1000 mm
 Depth 1000 mm

 Height 50 mm
 Height 50 mm