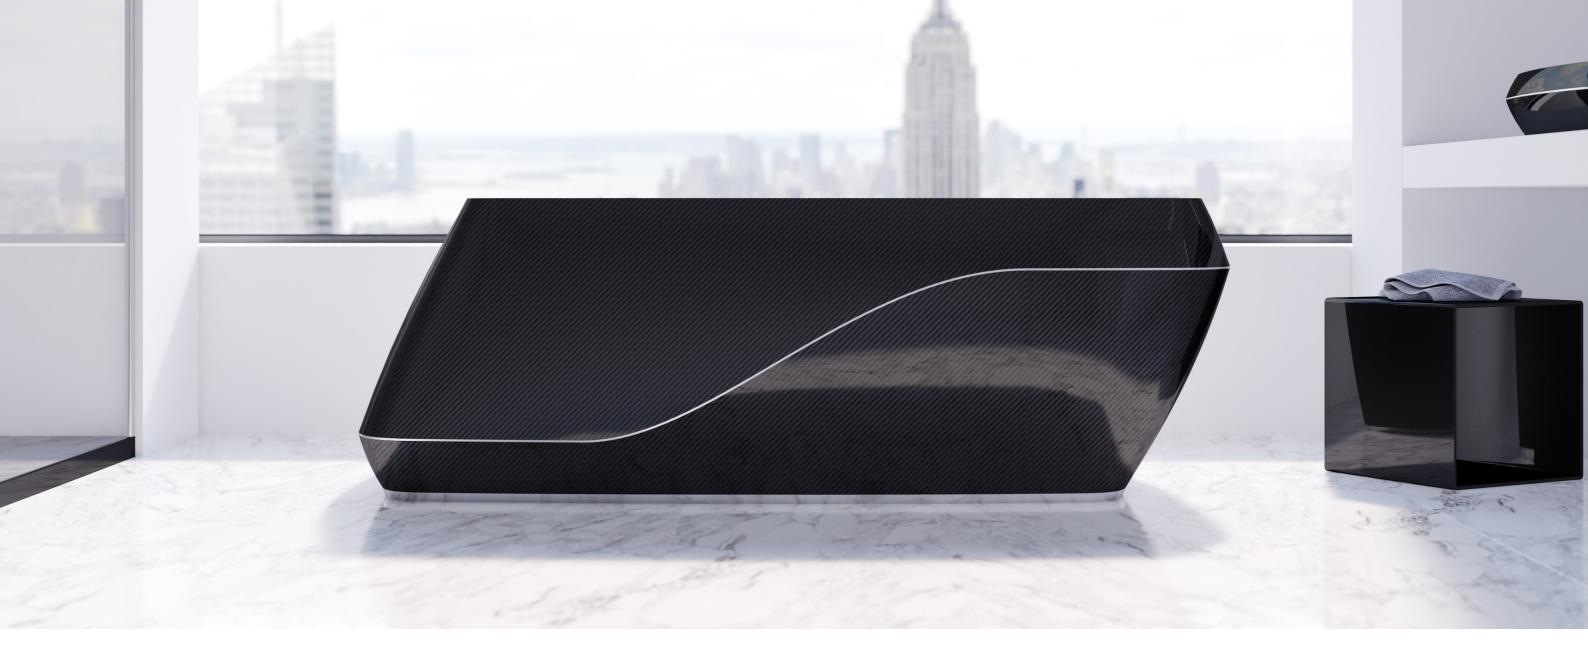

## Bathtube WELA

Built in carbon fiber with aluminium stripe connecting the two pieces. Exclusive heating system keep the water warm.

**Lengh** 1850 mm **Depth** 905 mm **Height** 625 mm

info@mirabilegroup.co