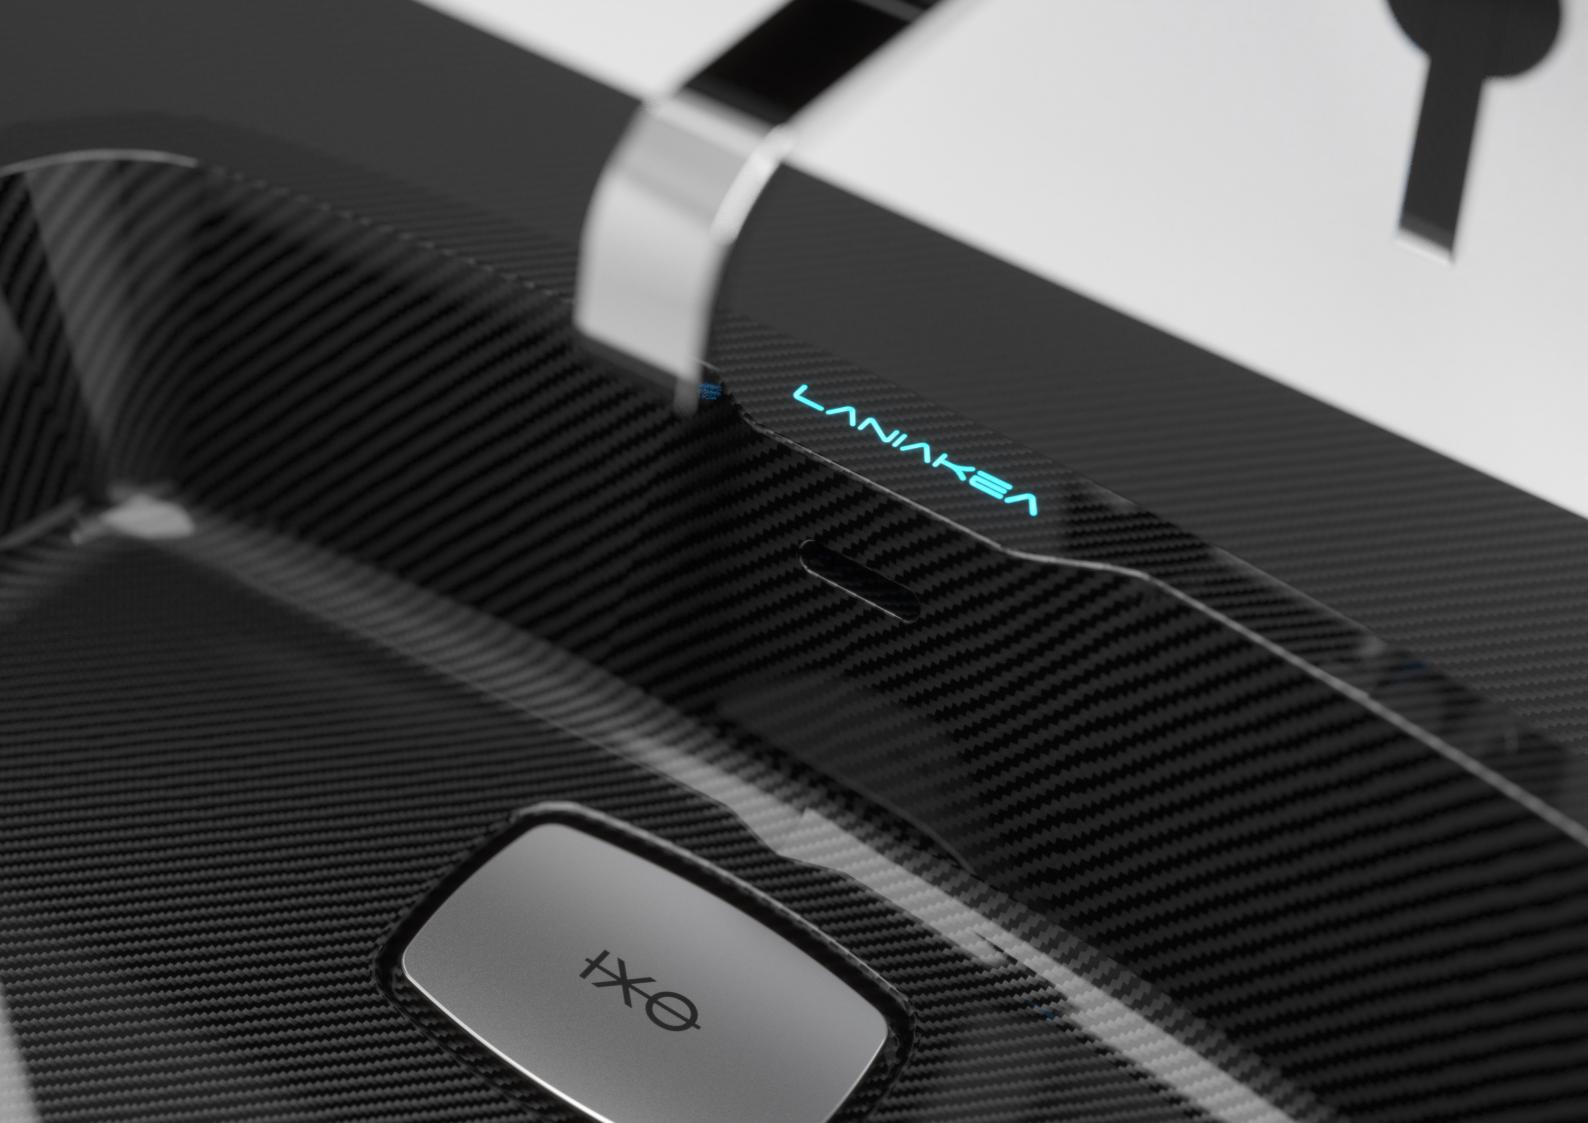

### Sink + Countertop KAAWAN

Integrated sink and countertop made of carbon fiber. Fittings in machined aluminum

**Lengh** 1400 mm **Depth** 600 mm **Height** 315 mm