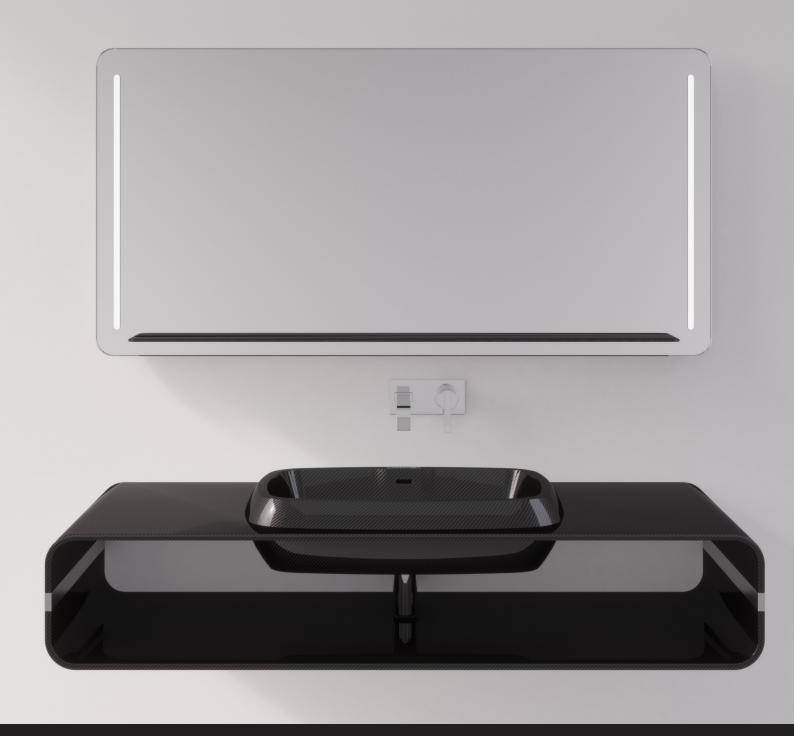

#### Mirror ANIANI

High quality mirror with integrated carbon fiber shelf, led lighting automatic heater anti-steamy.

 Lengh
 1400 mm
 Lengh
 700 mm

 Height
 700 mm
 Height
 700 mm

 Depth
 136 mm
 Depth
 136 mm

### Sink + Countertop KAAWAN

Integrated sink and countertop made of carbon fiber. Fittings in machined aluminum

**Lengh** 1400 mm **Depth** 600 mm **Height** 315 mm