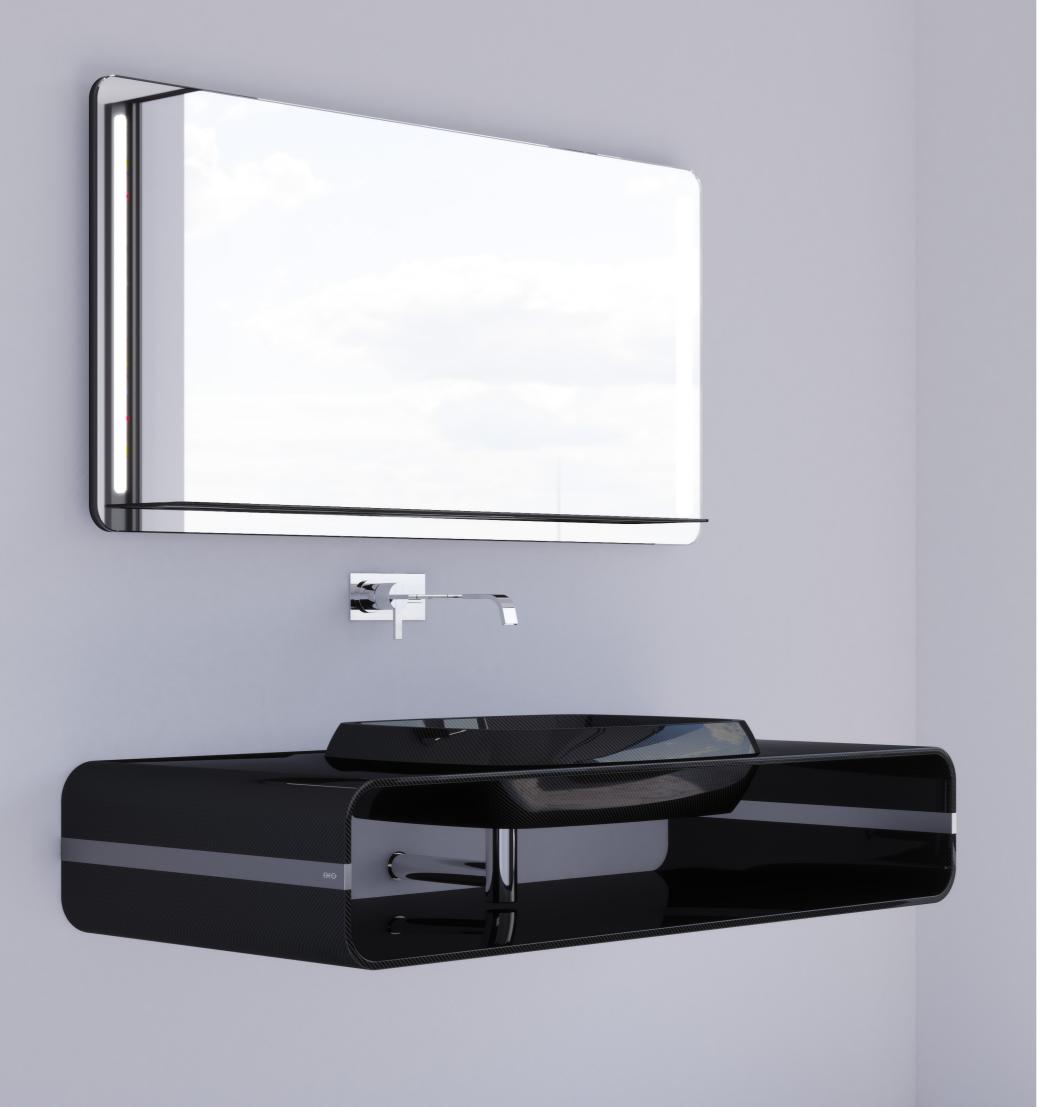

### Sink + Countertop KAAWAN

Integrated sink and countertop made of carbon fiber. Fittings in machined aluminum

**Lengh** 1400 mm **Depth** 600 mm **Height** 315 mm