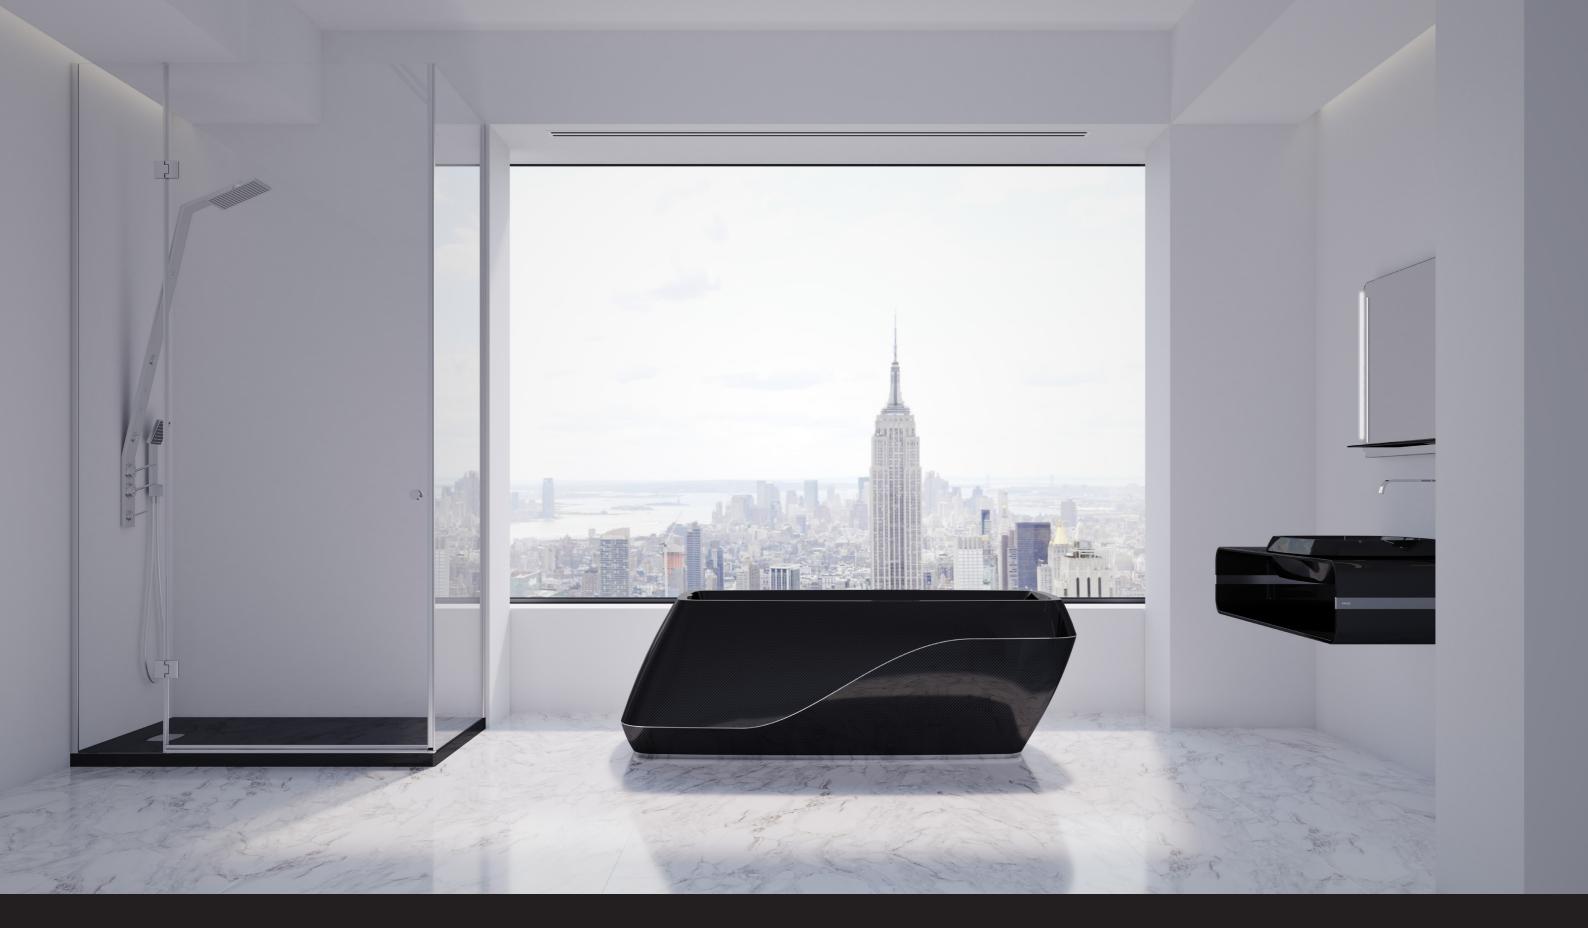

## Bathtube WELA

Built in carbon fiber with aluminium stripe connecting the two pieces. Exclusive heating system keep the water warm.

**Lengh** 1850 mm **Depth** 905 mm **Height** 625 mm

info@mirabilegroup.co

# Shower plate AUKA

Built in carbon fiber with a smooth slope. Exclusive drain in machined aluminium.

 Lengh 1400 mm
 Lengh 2000 mm

 Depth 1000 mm
 Depth 1000 mm

 Height 50 mm
 Height 50 mm

#### Mirror ANIANI

High quality mirror with integrated carbon fiber shelf, led lighting automatic heater anti-steamy.

 Lengh
 1400 mm
 Lengh
 700 mm

 Height
 700 mm
 Height
 700 mm

 Depth
 136 mm
 Depth
 136 mm