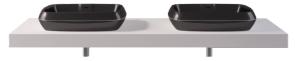

#### Sink HOLOI

Also available sink only version, with corian countertop. Aluminium stripe connecting the two pieces of carbon fiber.

**Lengh** 668 mm **Depth** 516 mm **Height** 150 mm