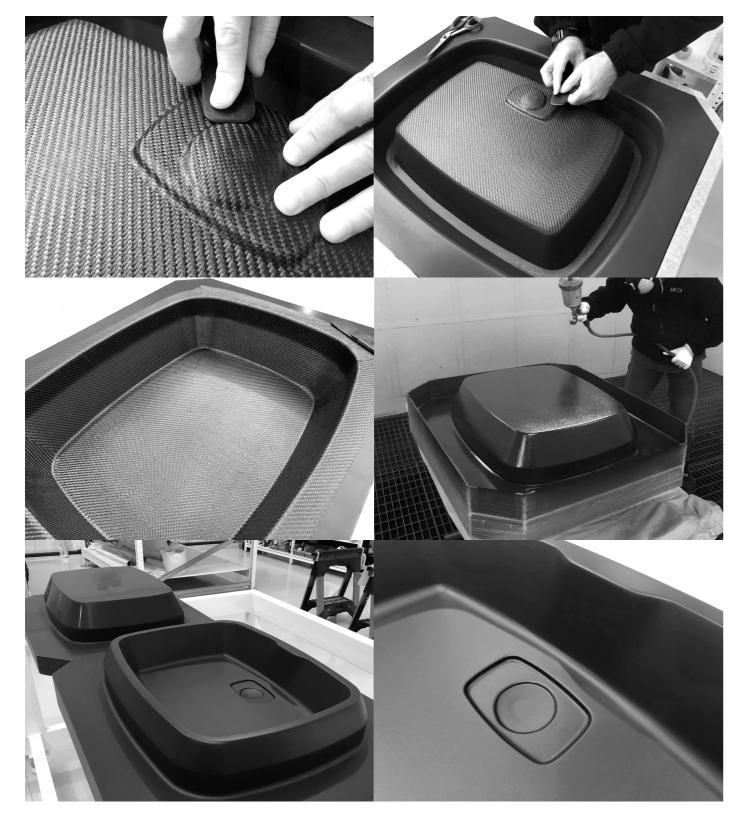

## Bathtube WELA

Built in carbon fiber with aluminium stripe connecting the two pieces. Exclusive heating system keep the water warm.

**Lengh** 1850 mm **Depth** 905 mm **Height** 625 mm

info@mirabilegroup.co