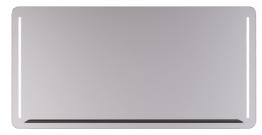

#### Mirror ANIANI

High quality mirror with integrated carbon fiber shelf, led lighting automatic heater anti-steamy.

 Lengh
 1400 mm
 Lengh
 700 mm

 Height
 700 mm
 Height
 700 mm

 Depth
 136 mm
 Depth
 136 mm